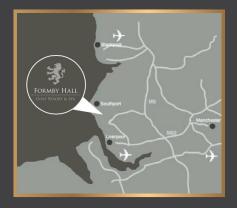

## **DIRECTIONS TO FORMBY HALL GOLF RESORT & SPA**

Close to Southport, Liverpool and Manchester and well served by motorway and rail connections, with London only 2 1/4 hours by train away.

Close to Liverpool John Lennon and Manchester International Airports. Liverpool City Centre is only 30 minutes drive.

#### Travelling distances and times to the resort:

- Blackpool International Airport (56 miles) under 90 minutes
- Liverpool (13 miles) Chester (41 miles) under 30 minutes
- Liverpool John Lennon Airport (25 miles) under 30 minutes
- London Euston Station (221 miles) under 2.5 hours
- Manchester City Centre (40 miles) within one hour
- Manchester International Airport (45 miles) within one hour
- Southport (6 miles) under 15 minutes

Nearest Train Station: Freshfield (on Northern Line 2 miles) Nearest Airport: Liverpool John Lennon (25 miles) Helipad available at Formby Hall

FOR MORE INFORMATION ON MEETINGS & CONFERENCES CONTACT OUR CONFERENCE TEAM: