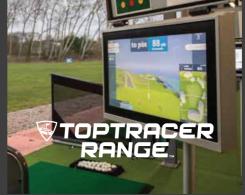

Terms & conditions apply.

Available from September to December 2024.

Min 10 delegates for packages.

\*Subject to availability on the day in
the pool and fitness facility

We can cater for a variety of team building activities on-site including our Toptracer Driving Range.

Toptracer has a range of features including games and modes suited for all ages and skill levels. It's perfect for both the seasoned golfer and those who have never picked up a club before, a great ice-breaker.